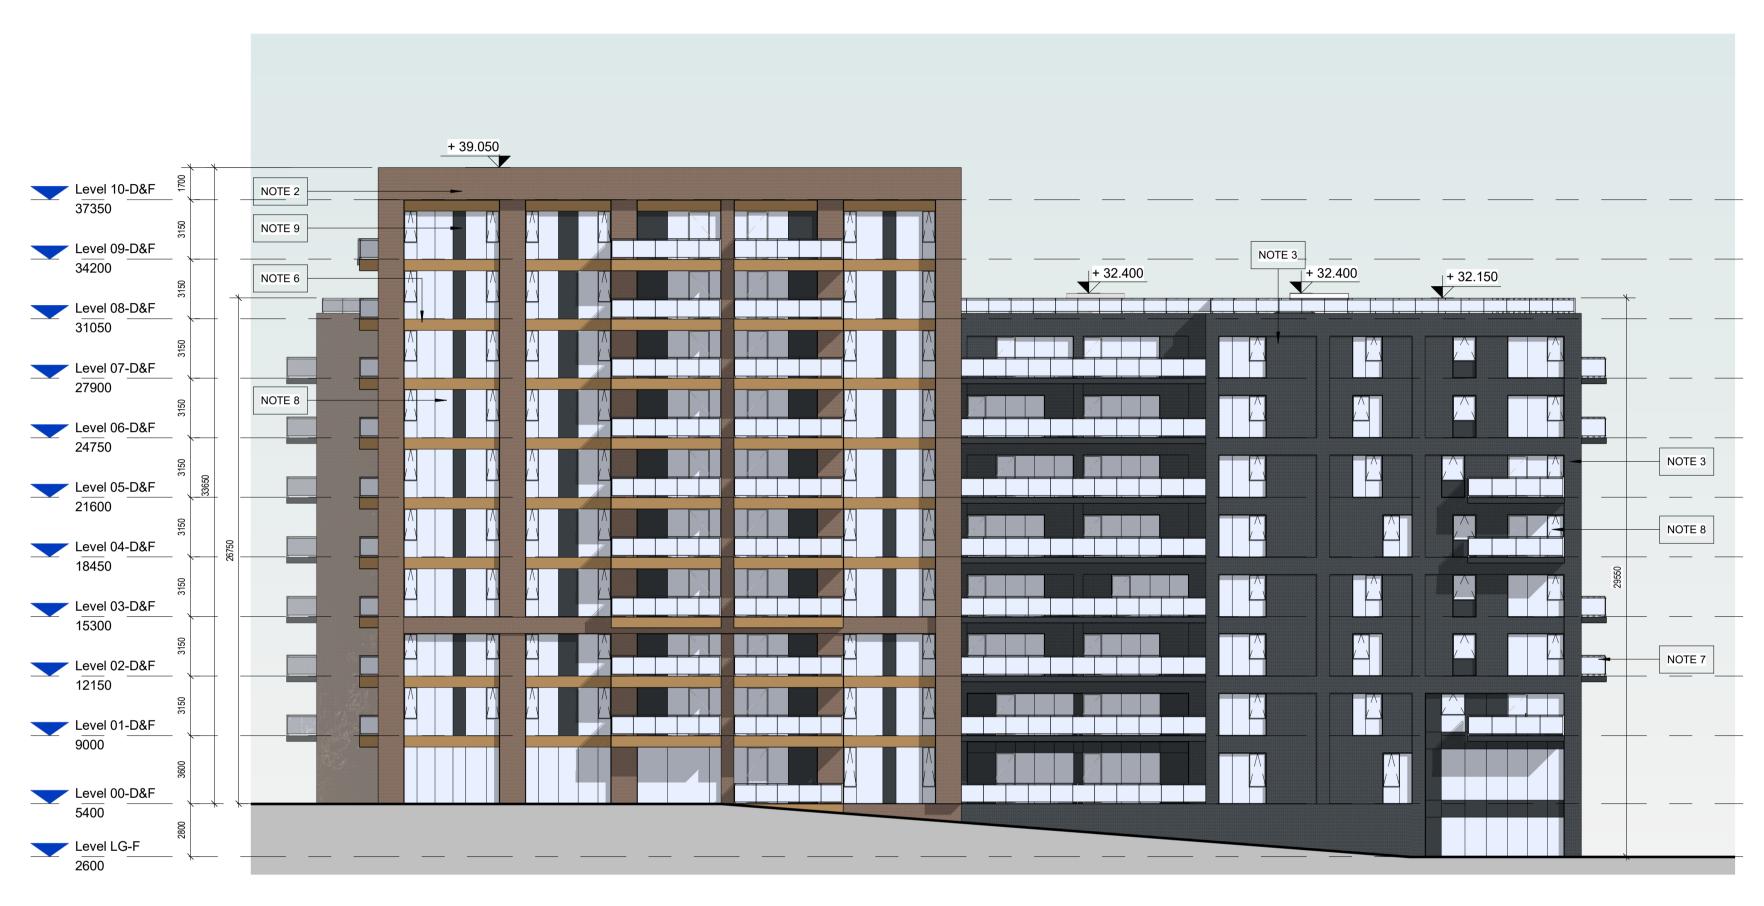

1 BLOCK F-WEST ELEVATION

1:200

THE COPYRIGHT OF THIS DRAWING IS VESTED WITH CW O'BRIEN ARCHITECTS LIMITED AND MUST NOT BE COPIED OR REPRODUCED WITHOUT THE CONSENT OF THE COMPANY.

FIGURED DIMENSIONS ONLY TO BE TAKEN FROM THIS DRAWING. DO NOT SCALE.

ALL CONTRACTORS MUST VISIT THE SITE AND BE RESPONSIBLE FOR CHECKING ALL SETTING OUT DIMENSIONS AND NOTIFYING THE ARCHITECT OF ANY DISCREPANCIES PRIOR TO ANY MANUFACTURE OR CONSTRUCTION WORK.

NOTES:

| NOTE 1:                            |
|------------------------------------|
| PROPOSED FINISH: SELECTED WHITE ST |
| REFER TO DESIGN STATEMENT FOR MOF  |
|                                    |

STONE FINISH. ORE INFORMATION.

PROPOSED FINISH: SELECTED BROWN BRICK FINISH.
REFER TO DESIGN STATEMENT FOR MORE INFORMATION.

PROPOSED FINISH: SELECTED DARK GREY BRICK FINISH. REFER TO DESIGN STATEMENT FOR MORE INFORMATION.  $\underline{\mathsf{PROPOSED}\;\mathsf{FINISH}}:\mathsf{SELECTED}\;\mathsf{LIGHT}\;\mathsf{GREY}\;\mathsf{BRICK}\;\mathsf{FINISH}.$ 

REFER TO DESIGN STATEMENT FOR MORE INFORMATION.

PROPOSED FINISH: SELECTED WHITE BRICK FINISH.
REFER TO DESIGN STATEMENT FOR MORE INFORMATION. PROPOSED FINISH: SELECTED METAL FINISH - BRONZE FINISH. REFER TO DESIGN STATEMENT FOR MORE INFORMATION.

PROPOSED GLASS BALCONY FINISH:
REFER TO DESIGN STATEMENT FOR MORE INFORMATION. INCLUDING BRONZE FINISH TO FACE OF BALCONY DECK.

PROPOSED FINISH: CHARCOAL POWER-COATED ALUMINIUM / PVC FRAME WINDOWS / DOORS.

NOTE 9: PROPOSED DARK SPANDREL PANEL FINISH:
REFER TO DESIGN STATEMENT FOR MORE INFORMATION.

NOTE 10: PROPOSED FINISH: SELECTED LIGHT GREY ALUMINUM VERTICAL FRAME FINISH.

REFER TO DESIGN STATEMENT FOR MORE INFORMATION.